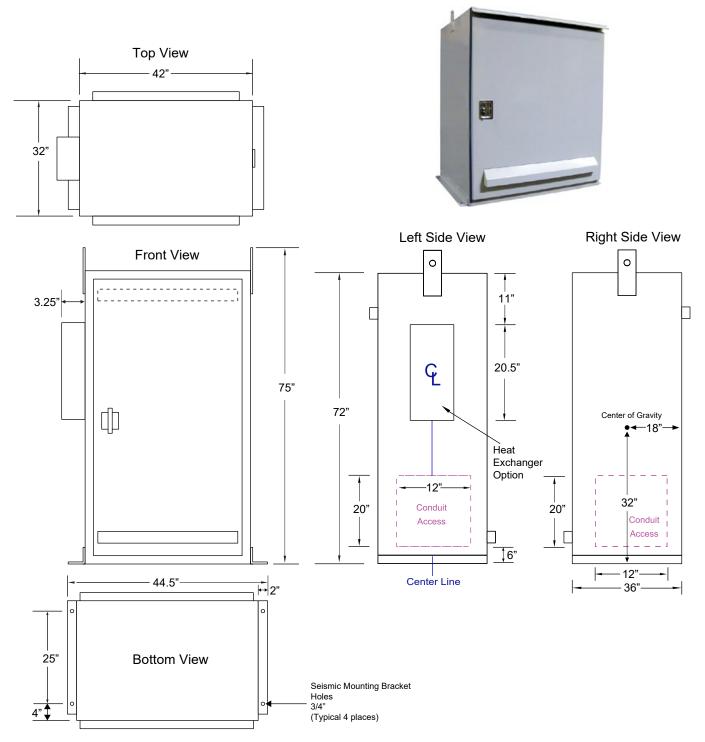

## **Sonoran 1 Series**

Conduit and Cabinet Dimensions

Per code requirements, leave 3" on each side of the cabinet, including the back, and a 3 foot clearance in the front. \*Contact factory for special conduit access arrangements.